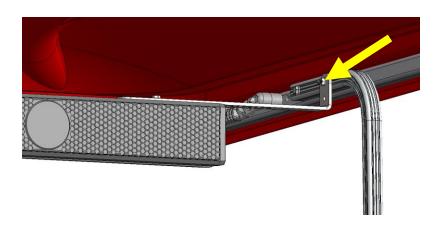

## **OPTION #1**

MOUNT ASSEMBLY TO AN EXISTING HOLE LOCATION UNDER THE CANOPY.

DEPENDING ON VEHICLE CONFIGURATION, ADDITIONAL HARDWARE MAY BE REQUIRED.