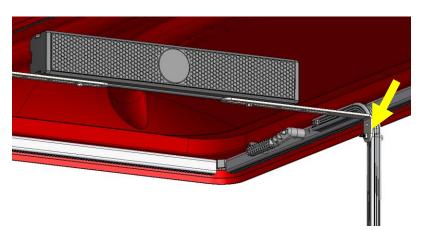

## OPTION #2

DRILL 5/16" DIAMETER HOLES THROUGH TOP SUPPORTS OR TOP RAILS AND MOUNT WITH HARDWARE SUPPLIED.