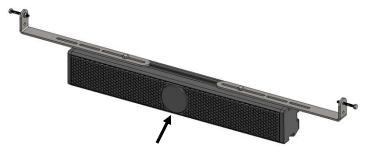

ILLUSTRATION SHOWS EXAMPLE OF BRACKETS MOUNTED TO A GOLF CAR ACCESSORY.

SPEAKER BAR NOT INCLUDED.