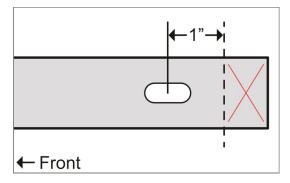

- Locate the rear most mounting holes (slots) on the seat back support brackets.
- Measure 1" from the center of the mounting hole (slot) to the rear of the bracket. Mark the measurement with a marking device.
- Cut the support bracket at the marked location with a cutting tool.
- Use a paint marker or spray paint to paint the exposed metal. Let dry.
- 5. Complete the above steps for both brackets.