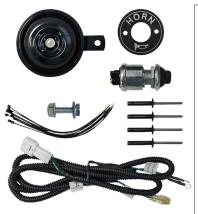

#### Contents of LGT-655 Horn Kit

- 1. Horn, 48V
- 2. Horn Decal
- 3. Horn Button
- 4. Horn Harness
- 5. 1/4"-20 x 1" Hex Head Bolt, Washer and Nut
- 6. Mounting Rivets
- 7. Zip Ties