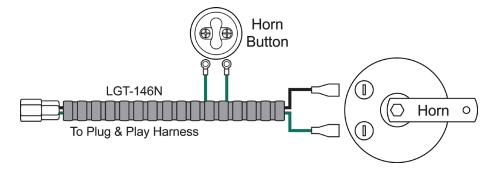

- 3. Insert the horn button in the hole from the underside of the cart. Place the horn decal over the horn button. Screw the rubber button cover onto the horn button. Do not tighten.
- 4. Align the decal so it is straight. Mark the (2) hole locations for the decal onto the floor mat. Remove the horn button, cover and decal. Drill the (2) marked hole locations with a 7/32" bit.
- 5. Install the horn button and decal as shown using the Included Rivets.
- 6. Connect the (2) ring terminals on the horn harness to the back of the horn button and connect the (2) spade terminals to the horn. You can connect the leads to either terminal.
- Connect the triangular plug on the horn harness to the triangular plug on the RHOX plug and play harness. Secure any loose wire with cable ties.