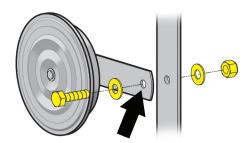

#### Installation

 Mount the horn under the driver side front end of the vehicle in a location free of moving parts using the 1/4"-20 x 1" Hex Head Bolt, Flat Washer and Nylock Nut. Use a pre-drilled hole or drill a 1/4" hole in a safe location on the golf cart frame. The horn should face away from the cart and its passengers.