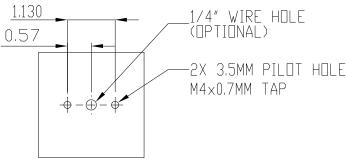

## **Swivel Bracket Mount Method**

Hardware required (Per Speaker):

- 4x M4x0.7x12mm BHCS Screws
- 2x M4x0.7x14mm PPH Screws
- 6x M4 Washers
- 6x M4 Lock Washers (Not Shown)
- 3.5mm Drill (If mounting pattern not on vehicle)
- M4 Tap (If mounting pattern not on vehicle)
- 1. If no mounting pattern exists, then you will need to drill and tap the pattern shown below.