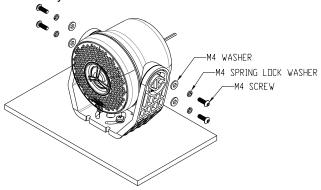

## **Swivel Bracket Mount Method**

Hardware required (Per Speaker):

- 4x M4x0.7x12mm BHCS Screws
- 2x M4x0.7x14mm PPH Screws
- 6x M4 Washers
- 6x M4 Lock Washers (Not Shown)
- 3.5mm Drill (If mounting pattern not on vehicle)
- M4 Tap (If mounting pattern not on vehicle)
- 1. If no mounting pattern exists, then you will need to drill and tap the pattern shown below.

2. Mount bracket to intended surface using 2x M4x0.7x14mm PPH screws, 2x M4 lock washers, and 2x M4 washers. Tighten after aiming bracket in the direction

you intend the speaker to face.

3. Mount the speaker cup to the bracket using 4x M4x0.7x12mm BHCS screws, 4x M4 lock washers, and 4x M4 Washers. Tighten after aiming the speaker in the direction you intend it to face.