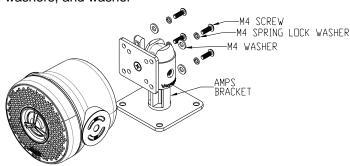

### **AMPs Mount Method**

Hardware required (Per Speaker):

- 4x M4x0.7x10mm Screws (Not included)
- 4x M4 Washers
- 4x M4 Lock Washers (Not Shown)
- 1x AMPS mount (VOSHD4MNT shown, not included)
- 4x Bracket Mounting Screws (Not shown, not included)
- 1. Attach cup to AMPS mount bracket using screws, lock washers, and washer