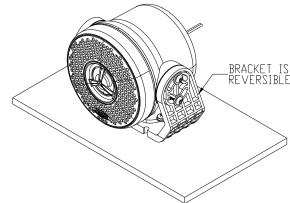

- 4. The bracket may also be mounted in the configurations shown below.
  - a. Bracket Reversed

c. Ceiling/Roof Mount