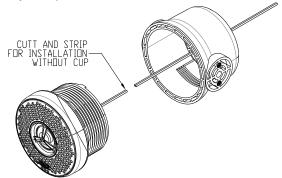

### **Panel Mount Method**

Hardware required (Per Speaker):

- 1x EVA Gasket
- 1x Panel Mount Screw Nut
- 1. Drill a 3.13"+/-0.13" hole into the flat panel surface you intend to mount to.
- 2. Cut wires between speaker and cup. Strip for splicing to your speaker wires.