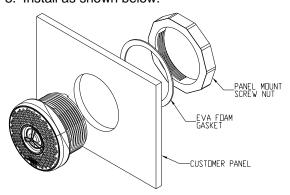

### **Panel Mount Method**

Hardware required (Per Speaker):

- 1x EVA Gasket
- 1x Panel Mount Screw Nut
- 1. Drill a 3.13"+/-0.13" hole into the flat panel surface you intend to mount to.
- 2. Cut wires between speaker and cup. Strip for splicing to your speaker wires.

3. Install as shown below.

- 4. Tighten the panel mount nut until snug and gaskets are compressed firmly.
- 5. Speaker should not rotate by hand when installed.

### **AMPs Mount Method**

Hardware required (Per Speaker):

- 4x M4x0.7x10mm Screws (Not included)
- 4x M4 Washers
- 4x M4 Lock Washers (Not Shown)
- 1x AMPS mount (VOSHD4MNT shown, not included)
- 4x Bracket Mounting Screws (Not shown, not included)
- 1. Attach cup to AMPS mount bracket using screws, lock washers, and washer