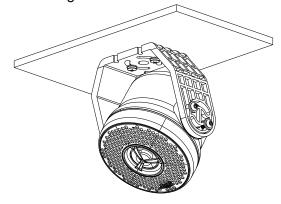

## **Swivel Bracket Mount Method**

Hardware required (Per Speaker):

- 4x M4x0.7x12mm BHCS Screws
- 2x M4x0.7x14mm PPH Screws
- 6x M4 Washers
- 6x M4 Lock Washers (Not Shown)
- 3.5mm Drill (If mounting pattern not on vehicle)
- M4 Tap (If mounting pattern not on vehicle)
- 1. If no mounting pattern exists, then you will need to drill and tap the pattern shown below.

2. Mount bracket to intended surface using 2x M4x0.7x14mm PPH screws, 2x M4 lock washers, and 2x M4 washers. Tighten after aiming bracket in the direction

you intend the speaker to face.

3. Mount the speaker cup to the bracket using 4x M4x0.7x12mm BHCS screws, 4x M4 lock washers, and 4x M4 Washers. Tighten after aiming the speaker in the direction you intend it to face.