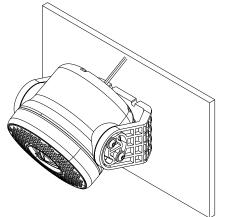

- 4. The bracket may also be mounted in the configurations shown below.
  - a. Bracket Reversed

c. Ceiling/Roof Mount