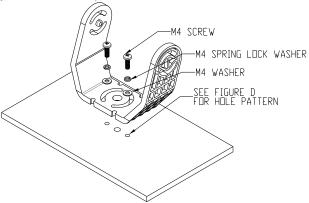

## **Swivel Bracket Mount Method**

Hardware required (Per Speaker):

- 4x M4x0.7x12mm BHCS Screws
- 2x M4x0.7x14mm PPH Screws
- 6x M4 Washers
- 6x M4 Lock Washers (Not Shown)
- 3.5mm Drill (If mounting pattern not on vehicle)
- M4 Tap (If mounting pattern not on vehicle)
- 1. If no mounting pattern exists, then you will need to drill and tap the pattern shown below.

2. Mount bracket to intended surface using 2x M4x0.7x14mm PPH screws, 2x M4 lock washers, and 2x M4 washers. Tighten after aiming bracket in the direction

you intend the speaker to face.

3. Mount the speaker cup to the bracket using 4x M4x0.7x12mm BHCS screws, 4x M4 lock washers, and 4x M4 Washers. Tighten after aiming the speaker in the direction you intend it to face.